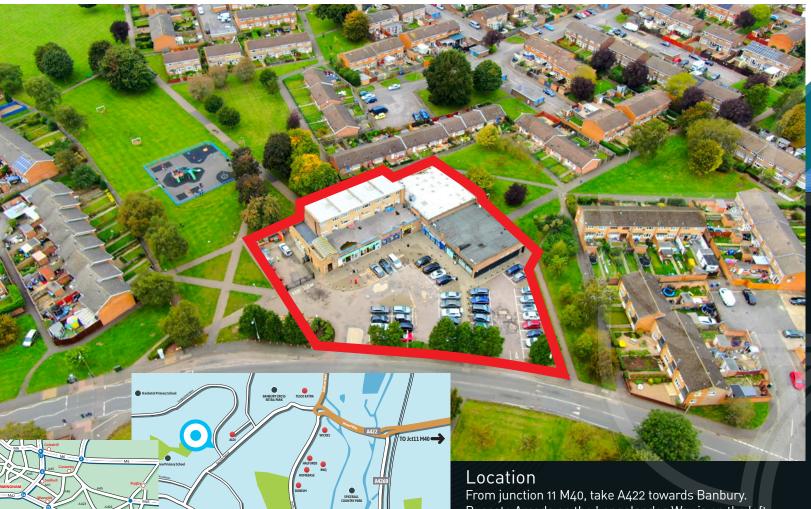

The area containing Longelandes Way, Banbury consists predominantly of terraced housing, which is common in suburban and inner-city areas.

**Enquiries & Viewing** 

CREATIVE RETAIL

0121 400 0407

www.creative-retail.co.uk

Ruscote Arcade on the Longelandes Way is on the left.

1.1 miles

20 miles