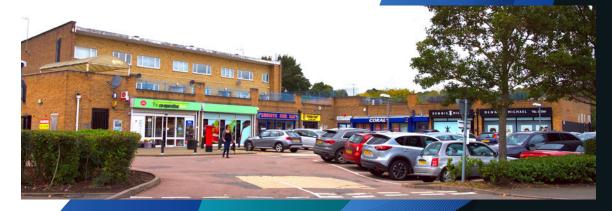

Longelandes Way, Banbury, Oxfordshire, OX16 1PH

Occupiers include:

- Adjacent off road parking front and rear of properties
- Established local parade with large residential catchment

Ruscote Arcade is a fully-let local convenience parade of just over 7,000 square feet. Tenants include the Co-op, Coral, the Post Office and a number of local independent retailers.