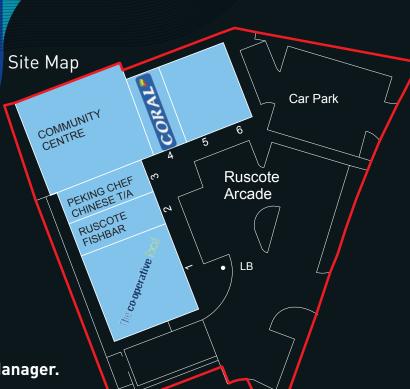

Longelandes Way, Banbury, Oxfordshire, OX16 1PH

Occupiers include:

- Adjacent off road parking front and rear of properties
- Established local parade with large residential catchment

Ruscote Arcade is a fully-let local convenience parade of just over 7,000 square feet. Tenants include the Co-op, Coral, the Post Office and a number of local independent retailers.

# Legal Costs

Each party is responsible for their own legal costs in connection with the granting of a lease.

Total 7,129 SQ.FT (662 SQ.M)

For details of any available "off-market" opportunities, please contact the Asset Manager.