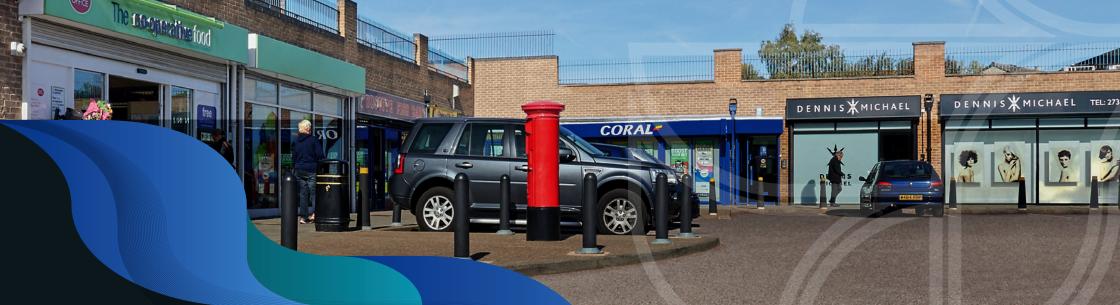

Longelandes Way, Banbury, Oxfordshire, OX16 1PH

Occupiers include:

- Adjacent off road parking front and rear of properties
- Established local parade with large residential catchment

Ruscote Arcade is a fully-let local convenience parade of just over 7,000 square feet. Tenants include the Co-op, Coral, the Post Office and a number of local independent retailers.